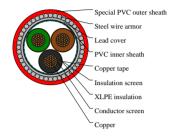

#### CABLE CONSTRUCTION

Conductor: Stranded bare copper (class 2)

Conductor screen: This will be an extruded layer of semi-conducting crosslinkable compound applied under simultaneous triple extrusion process over the conductor along with the insulation and the insulation screen

Insulation: XLPE

Insulation screen: This will be a layer of semi-conducting crosslinkable compound which will be applied by triple

extrusion process over the insulation

Inner sheath: PVC

Lead cover

Armor: Galvanized steel wires

Sheath: Special PVC. Color: red. U.V resistance can be offered upon request