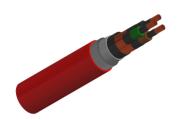

### Medium Voltage XLPE Insulated Steel Wire Armored Cable with Lead Cover to IEC 60502-2

XLPE Insulated Steel Wire Armored Cable with Lead Cover 3C120

#### CABLE CONSTRUCTION

Conductor: Stranded bare copper (class 2)

Conductor screen: This will be an extruded layer of semi-conducting crosslinkable compound applied under simultaneous triple extrusion process over the conductor along with the insulation and the insulation screen

Insulation: XLPE

Insulation screen: This will be a layer of semi-conducting crosslinkable compound which will be applied by triple

extrusion process over the insulation

Inner sheath: PVC

Lead cover

Armor: Galvanized steel wires

Sheath: Special PVC. Color: red. U.V resistance can be offered upon request